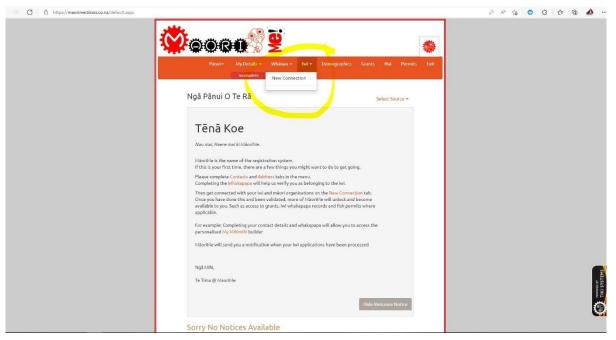

Step 3: Click on "iwi" then "new connection"

Step 4: type in Ngāti Manawa and click "search". Ngati Manawa will apear , simply click on the Ngāti Manawa plus.

| → C |                               |                                                                                                                                                         |                                                    |                          | P | A* 16 🔘 | 3 1 ≦ | · · | s            |
|-----|-------------------------------|---------------------------------------------------------------------------------------------------------------------------------------------------------|----------------------------------------------------|--------------------------|---|---------|-------|-----|--------------|
|     | ngoermonowo                   |                                                                                                                                                         |                                                    | 1                        |   |         |       |     |              |
|     | My Memberld:                  | Unassigned - Not yet processed                                                                                                                          |                                                    |                          |   |         |       |     |              |
|     | Location / Rohe:              | Based in Murupara whose traditional tribal area includes the Kuhawaea and<br>Kaingaroa Plains and the middle and upper reaches of the Rangitalki River. |                                                    | awaea and<br>aiki River. |   |         |       |     |              |
|     | Maunga:                       | Tawhiau                                                                                                                                                 |                                                    |                          |   |         |       |     |              |
|     | Awa:                          | Rangataiki                                                                                                                                              |                                                    |                          |   |         |       |     |              |
|     | Moana:                        |                                                                                                                                                         |                                                    |                          |   |         |       |     |              |
|     | Phone:                        | (07) 282 2745                                                                                                                                           |                                                    |                          |   |         |       |     |              |
|     | Email:                        | ima.nuku@tronm.co.nz                                                                                                                                    |                                                    |                          |   |         |       |     |              |
|     |                               |                                                                                                                                                         |                                                    | Save Röpü                |   |         |       |     |              |
|     |                               |                                                                                                                                                         |                                                    |                          |   |         |       |     |              |
|     | Нарū                          |                                                                                                                                                         |                                                    |                          |   |         |       |     |              |
|     | □Ngai Tokowaru<br>□Ngati Koro |                                                                                                                                                         | □Ngati Hui                                         |                          |   |         |       |     |              |
|     | Primary / Electo              | vrate:                                                                                                                                                  | Choose                                             | ~                        |   |         |       |     |              |
|     | Marae                         |                                                                                                                                                         |                                                    |                          |   |         |       |     |              |
|     | ☐Moewhare<br>□Rangitahi (Ng   | gati Hui)                                                                                                                                               | □Painoaiho (Ngati Koro)<br>□Tipapa (Ngai Tokowaru) |                          |   |         |       |     |              |
|     | Primary / Electo              | rate:                                                                                                                                                   | Choose                                             | ~                        |   |         |       |     | TIKI SYSTEMS |
|     |                               |                                                                                                                                                         |                                                    | Save Röpü                |   |         |       |     | C            |